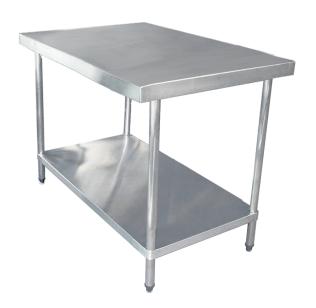

## KSS 900mm Bench w/ Shelf Underneath

## **Description**

Choose from a huge range of full stainless steel benching. All stainless steel benches come standard with an undershelf for storage. 304 grade full stainless steel top with 2mm galvanised carbon steel reinforcement and 38mm satin polished round stainless steel legs give Kitchen Stainless Steel benches the durability and rigidity under high stress. Available in a variety of sizes from 900mm to 2400mm. These benches do not have splashbacks and make for great island benches that can be accessed from all four sides.