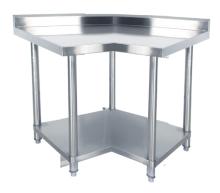

## KSS 900mm Corner Bench w/ Shelf Underneath and Splashback

## **Description**

Choose from a huge range of full stainless steel benching. All stainless steel benches come standard with an undershelf for storage. 304 grade full stainless steel top with 2mm galvanised carbon steel reinforcement and 38mm satin polished round stainless steel legs give Kitchen Stainless Steel benches the durability and rigidity under high stress. Available in a variety of sizes from 900mm to 2400mm. These benches are corner benches with splashbacks and are designed to utilised wall corners and provide additional working space.