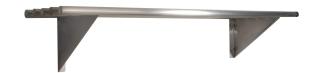

## KSS 900mm Pipe Wall Shelf w/ Brackets

## **Description**

Kitchen Stainless Steel pipe wall shelves are an ideal solution for commercial kitchens and food premises. Extremely sturdy and durable, KSS shelves are manufactured using 304 grade stainless steel to ensure the highest quality and durability. The shelves feature a 25mm round stainless steel pipes with welded end caps. All shelving products by KSS come flat packed for easy transport and are quick and simple to assemble. All KSS products have stainless steel tops, stainless steel shelves and stainless steel brackets.