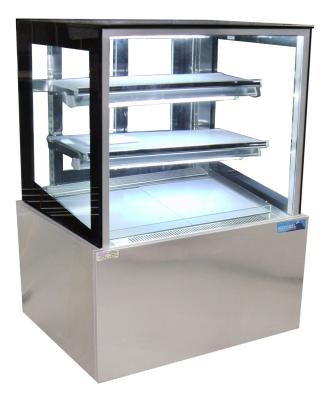

## Mitchel Refrigeration 900mm Straight Glass Cold Display

The Mitchel Refrigeration SCAT3 Series refrigerated cake display cabinets are featuring 2 tiers + base storage. With sizes ranging from 900mm to 1800mm, the SCAT3 Series displays are perfectly suited for any establishment.

## Description

The Mitchel Refrigeration SCAT3 Series display units are refrigerated featuring 2 tiers + base storage. With sizes ranging from 900mm to 1800mm, the SCAT3 Series displays are perfectly suited for any establishment. Built to the highest specifications, the SC Series units feature a triple glazed front glass and LED lighting to showcase your products. Display a variety of delicious cakes, pastries, mousses and other desserts that will have customers coming back for more! All SC Series products are fully MEPS approved and only use ozone friendly R134a refrigerants in accordance with Australian Law.