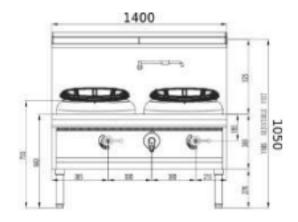

## DOUBLE HOLE MAXI WOK

Stainless steel design – Heavy duty frame – Duck bill burner – High powered and even flame – Available in

Natural gas – Integrated food catcher and drainer – Energy efficient –Services : water inlet :12mm (1/2" BSP)

Outlet 32 mm (! ¼" BSP) water is not required for deck cooling water is for cleaning only : Gas 20 mm (3/4" BSP)

Easy to transport: removable legs, rings, splashback and shelf – Italian made gas controls and pilots – Easy to service

## **Additional Information**

Manufacturer: Oxford
Product Depth: 900
Product Height: 1050
Product Width: 1400