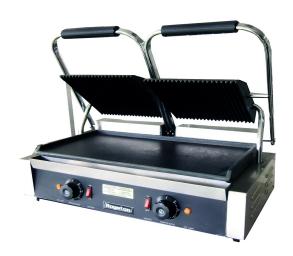

## Royston Electric Contact Grill – Double PT2-570

## **Description**

Quickly create delicious sandwiches, paninis and foccacias with the Royston Electric Contact Grill

- Grill multiple sandwiches at different lengths of time with this double grill
- · Cast iron griddle plate means grills get to temperature much quicker and retain heat for much longer
- Produce food faster and more efficiently
- Cook your sandwiches with attractive sear marks that don't just look great but improve the heated cooking surface of the grill