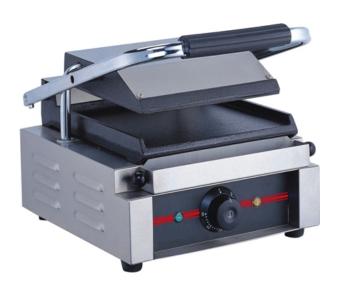

## Royston Electric Contact Grill – Single PT1-410

## **Description**

Quickly create delicious sandwiches, paninis and foccacias with the Royston Electric Contact Grill

- · Cast iron griddle plate means grills get to temperature much quicker and retain heat for much longer
- Produce food faster and more efficiently
- Cook your sandwiches with attractive sear marks that don't just look great but improve the heated cooking surface of the grill