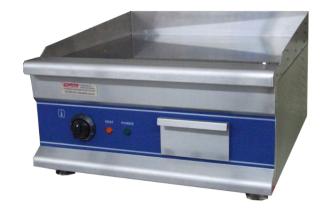

## ROYSTON

1000mm griddle plate helps you quickly scale up your restaurants cooking capability. Step shaped splashback along with precision control over the cooking process makes this unit extremely versatile in the kitchen

## **Description**

The Royston range of hot plates allows you to quickly scale up your restaurant's cooking capacity while maintaining a small footprint. This unit feature a 1000mm wide cooking surface with a step shaped splashback to prevent spills and splashes from getting on to walls and other equipment. The temperature range of the hot plate ranges from 50°C to 300°C allowing you to have better control over the cooking process.

## **Additional Information**

Cooking Surface : Flat

**Cooking Surface Material:** Stainless Steel

Manufacturer: Royston

Output Kw: 2.4

Product Depth: 530

Product Height: 310

Product Width: 1000