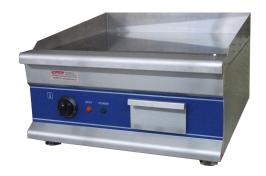

## ROYSTON

500mm griddle plate helps you quickly scale up your restaurants cooking capability. Step shaped splashback along with precision control over the cooking process makes this unit extremely versatile in the kitchen

## **Description**

The Royston range of hot plates allows you to quickly scale up your restaurant's cooking capacity while maintaining a small footprint. This unit feature a 500mm wide cooking surface with a step shaped splashback to prevent spills and splashes from getting on to walls and other equipment. The temperature range of the hot plate ranges from 50°C to 300°C allowing you to have better control over the cooking process.