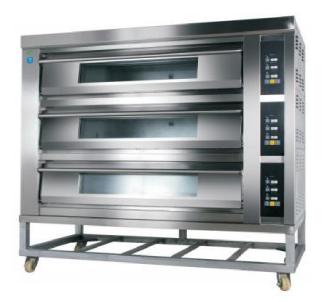

## Amalfi Series Electric Three Deck Oven – 6 Trays

The Amalfi Series Three Deck Electric Oven is perfectly suited for a wide range of products including breads, pastries and pizzas. All Amalfi range of ovens are built using the highest quality stainless steel to ensure a durable and long lasting product.

## Description

Perfectly suited for a wide range of products including breads, pastries and pizzas

- Easy to use and intuitive
- Each deck fits six Euronorm trays (600x400mm)
- 6 Trays included
- Optional Stone base that absorbs moisture and delivers high heat to ensure a crisp base right through to the centre
- The internal light and the digital timer with buzzer allows you to monitor the cooking process with precision
- A durable and long lasting oven with the highest quality stainless steel

| Product Width : | 1300    |
|-----------------|---------|
| Decks :         | 3       |
| Tray Size :     | 400x600 |