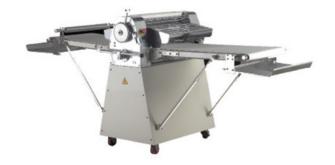

## Maestro Mix 620MM Freestanding Pastry Sheeter

Prepare a range of croissants, pies and more with the Maestro Mix range of dough sheeters. Improve your bakery's speed and output and increase overall efficiency by achieving perfectly consistent results every time.

## **Description**

The Maestro Mix range of Pastry Sheeters bring flexibility and versatility to your bakery. The 520/620 series and the 450 series sheeters suit 18 and 16 inch trays respectively for fast pie production. Make a range of croissants and pastries while reducing labour costs and improving production times. All PS range of sheeters are lever action, joystick controlled with a large 45 mm roller opening. Additionally, the units are constructed to the highest specifications, with full stainless steel rollers for improved durability. Safety features include safety guards and emergency shut off buttons.