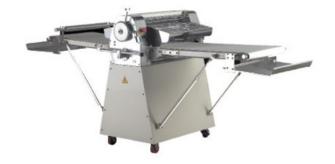

## **Description**

The Maestro Mix range of Pastry Sheeters bring flexibility and versatility to your bakery. The 520/620 series and the 450 series sheeters suit 18 and 16 inch trays respectively for fast pie production. Make a range of croissants and pastries while reducing labour costs and improving production times. All PS range of sheeters are lever action, joystick controlled with a large 45 mm roller opening. Additionally, the units are constructed to the highest specifications, with full stainless steel rollers for improved durability. Safety features include safety guards and emergency shut off buttons.

## **Additional Information**

Manufacturer: Maestro Mix

Product Depth: 880 Product Height: 1006 Product Width: 1525