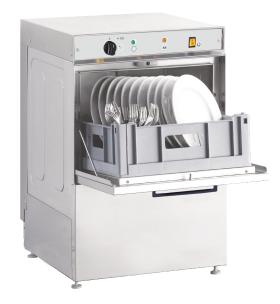

## Brillar Glass washer w/ Electromechanical Control Panel

## **Description**

Glass washer with electromechanical control panel

Capacity: 30 baskets/hour

• 1 washing cycle: 120 seconds

Tank capacity: 15 litres/2 kW heating power
Boiler capacity: 5 litres/2.8 kW heating power

• Wash pump power: 250W - Rinse water consumption: 2.5 litres/rinse

• Built in rinse aid dispenser - Anti-backflow valve fitted

• Thermostatically adjusted: wash 60°C, and rinse 90°C

Safety thermostat

• Supplied with 1 baskets (400mmx400mm), 1 dish bracket and 1 cutlery container