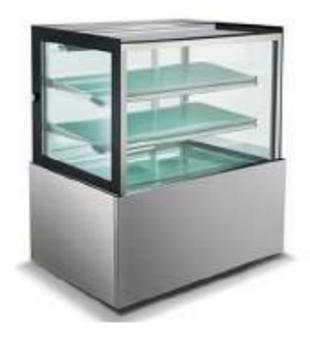

## HEATED FOOD DISPLAY/ PIE WARMER

900 mm straignt glass heated display – 3 shelves + base – Temperature range: 30 C – 80 C – 240V 15A 50HZ – Matches the profile of 3 Tier cake displays.

## **Description**

The PW900 heated cabinet can hold pies, pizzas and more hot, fresh and ready to serve to your customers. The triple glazed and heated front glass offers excellent insulation and protection making this a very efficient unit. The heated cabinet features 3 shelves base of storage and the temperature can be adjusted between 30°C to 80°C depending on the food that you intend on displaying 900 mm straignt glass heated display – 3 shelves + base – Temperature range: 30 C – 80 C – 240V 15A 50HZ – Matches the profile of 3 Tier cake displays.