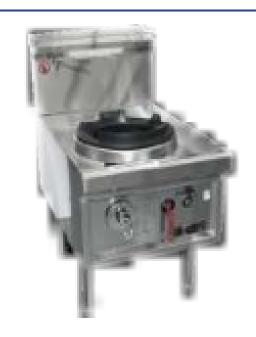

## HORIZONTAL ONE HOLE WATERLESS WOK -CHIMNEY BURNER

Stainless steel design – Heavy duty frame –
 Chimney burner 24 jets-High powered and even flame –

Available in Natural Gas or Propane – Integrated food catcher and drainer – Energy efficient design – Easy to transport: rings, splashback and shelf – Italian made gas controls and pilots – Easy to service

Readily available spare parts – Services: Water:
 Inlet: 12mm (1/2" BSP) Outlet: 40mm (1-1/2" BSP);Gas:3/4"