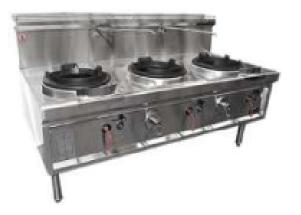

## HORIZONTAL THREE HOLE WATERLESS WOK -CHIMNEY BURNER

Stainless steel design – Heavy duty frame – 2 x
 Chimney burner 24 jets and 1 x Duckbill burner 18 jets High

powered and even flame-Available in Natural Gas or Propane – Integrated food catcher and drainer – Energy efficient design Easy to transport: rings, splashback and shelf – Italian made gas controls and pilots

– Easy to service – Readily available spare parts –
Services: Water: Inlet: 12mm (1/2" BSP) Outlet:
40mm (1-

1/2" BSP); Gas: 3/4"