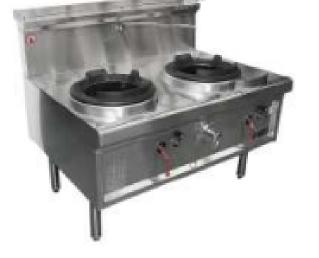

## HORIZONTAL TWO HOLE WATERLESS WOK – CHIMNEY BURNER

Stainless steel design-Heavy duty frame –
Chimney burner 24 jets – High powered and even flame

Available in Natural Gas or Propane – Integrated food catcher and drainer – Energy efficient design – Easy to transport: rings, splashback and shelf – Italian made gas controls and pilots – Easy to service – Readily available spare parts – Services: Water: Inlet: 12mm (1/2" BSP) Outlet: 40mm (1-1/2" BSP); Gas: 3/4"