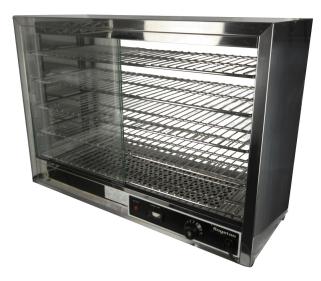

## Royston Illuminated Pie Warmer

Illuminated pie warmer with capacity for approximately 100 pies. Heat resistant glass

## Description

Keep your pies crusty, warm and fresh with this illuminated pie warmer display. With a capacity of approximately 100 pies, this unit is ideal for many bakeries, cafés, convenience stores and takeaway outlets. Features include internal lighting that makes your pies look appealing to your customers and heat resistant glass to avoid any injuries while handling pies.