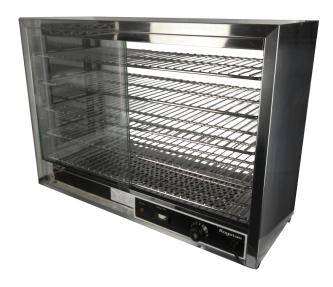

## Royston Illuminated Pie Warmer

Illuminated pie warmer with capacity for approximately 50 pies. Heat resistant glass

## **Description**

Keep your pies crusty, warm and fresh with this illuminated pie warmer display. With a capacity of approximately 50 pies, this unit is ideal for many bakeries, cafés, convenience stores and takeaway outlets. Features include internal lighting that makes your pies look appealing to your customers and heat resistant glass to avoid any injuries while handling pies.