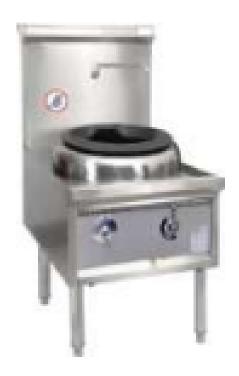

## INCLINED ONE HOLE WATERLESS WOK – DUCKBILL BURNER

- Stainless steel design Heavy duty frame –
   Duckbill burner: 18 jets High powered and even flame
- Fully adjustable flame for maximum temperature control – Available in Natural Gas or Propane – Integrated food catcher and drainer – Energy efficient design – Easy to transport: removable legs, rings

splashback and shelf – Italian made gas controls and pilots – Easy to service – Readily available spare

parts – Services: Water: Inlet: 12mm (1/2" BSP)

Outlet: 40mm (1-1/2" BSP); Gas: 3/4"