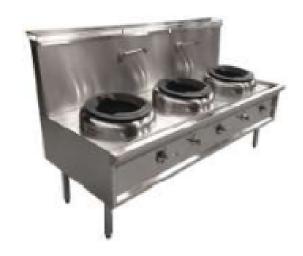

## INCLINED THREE HOLE WATERLESS WOK -CHIMNEY BURNER

Stainless steel design – Heavy duty frame –
 Super Chimney burner: 48 jets (Natural Gas)/36 jets

(Propane) – High powered and even flame – Available in Natural Gas or Propane – Integrated food

catcher and drainer – Energy efficient design – Easy to transport: removable legs, rings, splashback and

shelf – Italian made gas controls and pilots – Easy to service – Readily available spare parts-Services:

Water: Inlet: 12mm (1/2" BSP) Outlet: 40mm (1-1/2" BSP); Gas: 3/4"