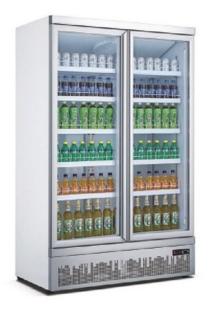

## Mitchel 2 Door Glass Drinks Refrigerator

- Forced air circulation
- Convenient adjustable shelves
- Interior LED lights
- Universal wheels on the front with brake
- Double glazing tempered and self closing glass doors
- Self evaporating drop tray