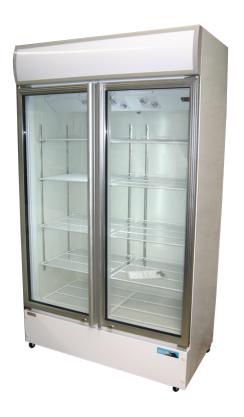

## Mitchel LG freezer two glass door

Mitchel LG freezer two glass door with swing doors

## **Description**

Glass two door freezer

- Swing doors
- White colour
- 100 litre capacity
- MEPS approved
- Self closing doors
- 5 shelves per door (split)
- Frost free design
- Bottom mounted refrigeration
- Digital temperature control
- Fascia light design
- On castors
- Fan cooled
- R404A refrigerant
- Temperature range: -18 degrees Celsius to -23 degrees celsius
- Ambient temperature: 43 degrees celsius
- 240V 10A 50H