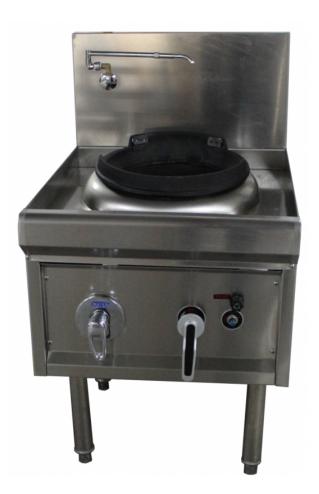

## ONE HOLE COMPACT WOK BURNER C1B CH WL

ONE HOLE COMPACT WOK BURNER C1B CH WL

1 point battery igniter c/w switch or piezo igniter,- A spillage tray is provided for each wok unit.
– Flame failure control – . A knee operated or manual on/off water valve is located on the control panel, or manually operated water valve

## Description

ONE HOLE COMPACT WOK BURNER C1B CH WL

1 point battery igniter c/w switch or piezo igniter,- A spillage tray is provided for each wok unit. – Flame failure control – . A knee operated or manual on/off water valve is located on the control panel, or manually operated water valve