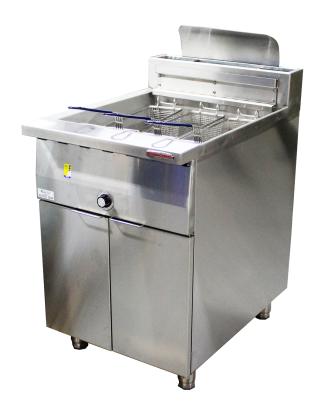

## Oxford GFF600 Single Tank Gas Deep Fryer

The Oxford GFF600 is a stylish high efficiency single tank freestanding gas deep fryer. Suitable for your fish & chicken frying needs. The GFF600 has a 36 litre stainless V shape steel gas tank, includes 3 baskets. available in Natural gas & LPG.

## **Description**

The Oxford GFF600 is a stylish high efficiency single tank freestanding gas deep fryer. Suitable for your fish & chicken frying needs. The GFF600 has a 36 litre stainless V shape steel gas tank, includes 3 baskets. available in Natural gas & LPG. \*Optional extra Fish Plate POA