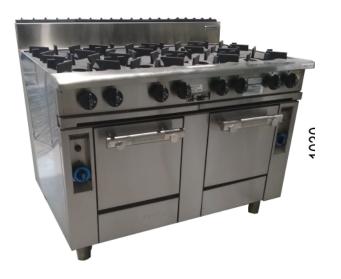

## Oxford series 4 burners, 600mm hotplate & 2 gas ovens 8BBT-2OV-6H

- 2 shelves in oven
- Flame failure device fitted as standard
- Modified trivet for maximum gas burner efficiency

Oxford series 4 burners, 600mm hotplate with pilot light & 2 gas ovens 8BBTP-2OV-6H

## Description

- 2 shelves in oven
- Flame failure device fitted as standard
- Modified trivet for maximum gas burner efficiency

Oxford series 4 burners, 600mm hotplate with pilot light & 2 gas ovens 8BBTP-2OV-6H