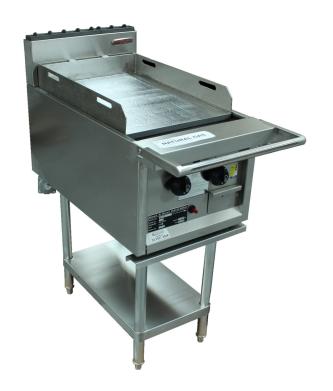

## Oxford Series BBQ 2 Burner Hotplate

2 burner commercial BBQ grill with integrated hot plate, removable basting rail included – shelf underneath for added support and stability – basting bar spaced at 85 mm to suit GN 1/9 pans

## **Description**

Used by leading restaurant chains in Australia, the Oxford RCG Series Chargrills with hot plates are perfect for any kitchen that cooks chicken, sausages, lamb, steaks and seafood. The unique grill design ensures a perfect sear and cooking result every time. Combining high power and efficiency, the Oxford Series range maximises productivity while ensuring precise cooking. 2 burner BBQ grill with integrated hot plate, removable basting rail included – shelf underneath for added support and stability – basting bar spaced at 85 mm to suit GN 1/9 pans. Available in natural gas or LPG.