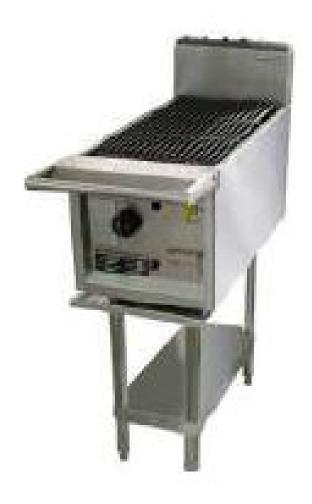

## **Description**

1 burner BBQ chargrill

- Removable basting rail included
- Shelf underneath for added support and stability
- Basting bar spaced at 85mm to suit GN 1/9 pans
- Available in Natural Gas and LPG

## **Additional Information**

Weight: 45
Cooking Surface: Flat

**Cooking Surface Material:** Stainless Steel

Cooking Surface Size: 300

Manufacturer: Oxford

Product Depth: 850

**Size:** 300mm (12")

Product Height: 990