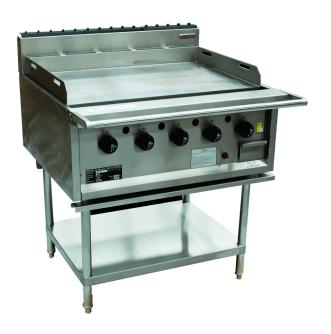

## Oxford Series BBQ 4 Burner Hotplate

4 burner <u>commercial BBQ grill</u> with integrated hot plate, removable basting rail included – shelf underneath for added support and stability – basting bar spaced at 85 mm to suit GN 1/9 pans. Available in natural gas or LPG.

## Description

Used by leading restaurant chains in Australia, the Oxford RCG Series Chargrills with hot plates are perfect for any kitchen that cooks chicken, sausages, lamb, steaks and seafood. The unique grill design ensures a perfect sear and cooking result every time. Combining high power and efficiency, the Oxford Series range maximises productivity while ensuring precise cooking. 4 burner BBQ grill with integrated hot plate, removable basting rail included – shelf underneath for added support and stability – basting bar spaced at 85 mm to suit GN 1/9 pans. Available in natural gas or LPG. Picture is of The Oxford Series BBQ 4 Burner Hotplate. Very similar to The Oxford Series BBQ 4 Burner Hotplate