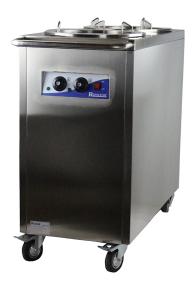

## PLATE WARMER – SINGLE TUBE

Easily transport warmed plates anywhere in your establishment. Large capacity of 150 plates. Adjustable temperature control

## **Description**

The double tube plate warmer allows you to easily transport sanitised and warm plates to your buffet lines. This mobile plate warmer is on castors for added mobility and can hold approximately 150 plates. The adjustable plate tube allows you to store and transport plates of different sizes. The full stainless steel construction and the adjustable temperature range of 30°C to 85°C ensure that your premises is always compliant with the most stringent food safety laws.