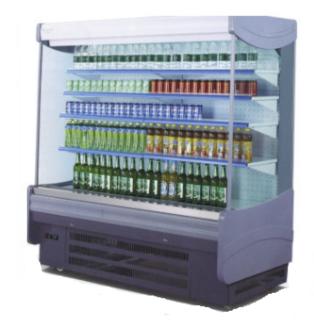

## **Description**

The Mitchel Refrigerated Open Display features 4 shelves + base and is 1625mm wide. Enjoy a large refrigeration capacity of 886 litres and a total display are of 1.66 m2. Energy efficient features include a night curtain to minimise cooling loss and LED lighting that uses less energy and makes your products shine! This unit offers the perfect solution for delis, supermarkets, cafes and gorcery stores that want to showcase drinks, cheeses, refrigerated food and drinks.