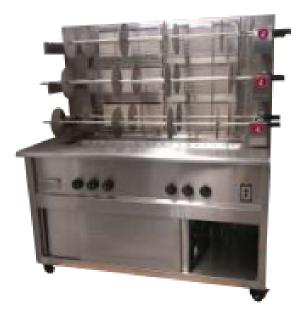

## GAS CHICKEN/GYRO ROTISSERIE LARGE

The Rotochix Charcoal Chicken Rotisserie range come in 9 Rods or 12 Rods variants with a capacity of roasting 54 and 72 chickens respectively. Built using high quality, 304 grade stainless steel, Rotochix Chicken Rotisseries are heavy duty units ideal for a busy establishment. The Rotisseries also feature a storage shelf underneath and have a unique refractory stone base that ensures you have a consistent and efficiently cooked product every time. The base can be made deeper by removing a layer of stones. Three independent chains power each tier.

 Best of both worlds! Charcoal tray in a Gas
Rotisseries cooks upto six rods of chicken or giros at anytime with added charcoal flavour, Storage cabinet underneath.

GAS CHICKEN/GIROS ROTISSERIE LARGE GR-1500