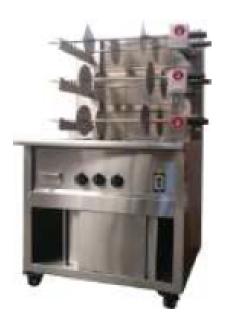

## GAS CHICKEN/GYRO ROTISSERIE SMALL

The Rotochix Charcoal Chicken Rotisserie range come in 9 Rods or 12 Rods variants with a capacity of roasting 54 and 72 chickens respectively. Built using high quality, 304 grade stainless steel, Rotochix Chicken Rotisseries are heavy duty units ideal for a busy establishment. The Rotisseries also feature a storage shelf underneath and have a unique refractory stone base that ensures you have a consistent and efficiently cooked product every time. The base can be made deeper by removing a layer of stones. Three independent chains power each tier.