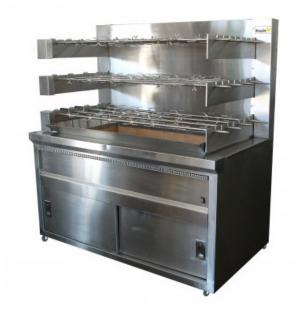

## Rotochix 12 Rod Chicken Rotisserie

The Rotochix Charcoal Chicken Rotisserie range come in 9 Rods or 12 Rods variants with a capacity of roasting 54 and 72 chickens respectively. Built using high quality, 304 grade stainless steel, Rotochix Chicken Rotisseries are heavy duty units ideal for a busy establishment. The Rotisseries also feature a storage shelf underneath and have a unique refractory stone base that ensures you have a consistent and efficiently cooked product every time. The base can be made deeper by removing a layer of stones. Three independent chains power each tier.

## Description

12 Rod Chicken Rotisserie with a capacity of roasting 54 and 72 chickens respectively

- Built using high quality, 304 grade stainless steel
- Rotochix Chicken Rotisseries are heavy duty units ideal for a busy establishment
- The Rotisseries also feature a storage shelf underneath and have a unique refractory stone base that ensures you have a consistent and efficiently cooked product every time
- The base can be made deeper by removing a layer of stones
- Three independent chains power each tier

## **Additional Information**

Manufacturer : Rotochix Product Depth : 980 Product Height : 1655

Product Width: 1540