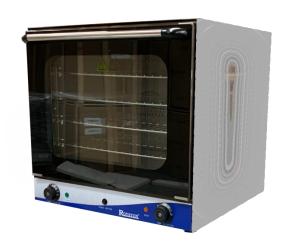

## **Description**

- Easy to use smaller scale convection ovens
- Heavy duty construction, with double glazed glass
- Able to be integrated in to Oxford range as an oven under cook top option
- 3 heating elements
- 440 x 320 trays x 4