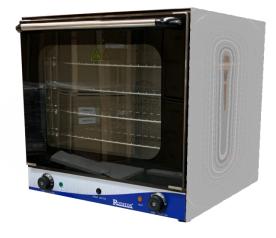

## Royston Electric Convection Oven ROY-4A

The ROY series convection ovens by Royston are a great option for any kitchen or cafe wanting a point of difference with their business. Varying in style and power, you will be sure to find the oven best suited to your needs.

## Description

- Easy to use smaller scale convection ovens
- Heavy duty construction, with double glazed glass
- Able to be integrated in to Oxford range as an oven under cook top option
- 3 heating elements
- 440 x 320 trays x 4