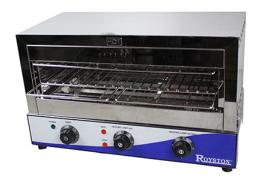

## ROYSTON

The Royston 8 slice glass element toaster is a welcome edition to have to any busy cafe or takeaway, toasting your focaccia's & sandwiches with ease.

## **Description**

The Royston 8 slice glass element toaster is a welcome edition to have to any busy cafe or takeaway, toasting your focaccia's & sandwiches with ease it features a mirror stainless steel finish, top & bottom controller & timer.