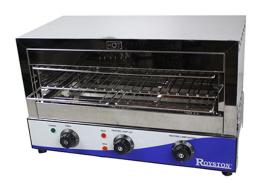

## **Description**

The Royston 15 Amp Glass element toaster is a welcome edition to any busy Cafe or Takeaway, toasting sandwiches & focaccia's with ease. It features stainless steel construction, top & bottom heat controller & Includes a timer. \*please note this unit requires 15 Amp power.