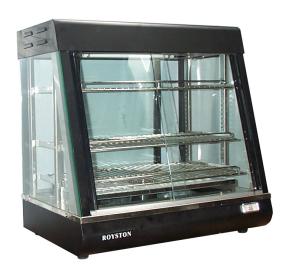

## Royston Angled Glass Pie Warmer

## ROYSTON

The Royston Illuminated Angled Glass Pie Warme ris ideal for many bakeries, cafes, convenience stores and takeaway outlets. Keep your pies warm and fresh with a capacity of approximately 50 pies. Features include internal lighting that makes your pies look appealing to your customers and heat resistant glass to avoid any injuries while handling pies. The unit also boasts a three tray display and an attractive angled glass design and an included humidity tray.

## **Description**

Capacity: 50 piesHeat resistant glass

Three tray display

Internal lights

Humidity tray included

• Temperature range: 30°C- 110°C