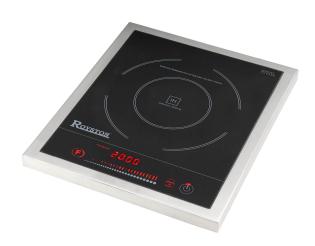

Commercial induction cooker. Sold as is. Quickly and easily cook a variety of your signature dishes without the use of burners using the Royston commercial induction range! This induction range features variable power from 500-2000 watts of heating power in a compact a countertop unit for easy use. The integrated touch controls make the unit simple to operate, and the LED display makes it easy to use.