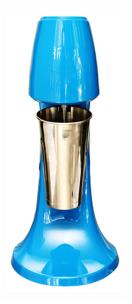

## Royston Milk Shake Maker-Blue

Make the best milkshakes in town with this single head Royston Milk Shake mixer! This mixer comes with a powerful 300W motor to make short work of your most popular beverages.

## **Description**

Make the best milkshakes in town with this single head Royston Milk Shake mixer! This mixer comes with a powerful 300W motor to make short work of your most popular beverages. The milk shake maker features a safety microswitch so it only operates when the cup is in place, it also comes with a stainless steel cup.