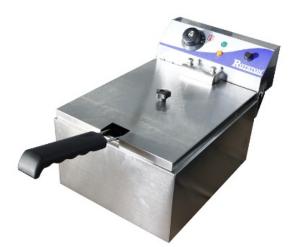

## Royston Single Basket Fryer – 15 amp FRY101-15

Quickly fry and serve delicious fried items on order for your customers. Featuring excellent recovery time, the Royston Single Basket Fryer is perfect for kitchens that do not have many fried items on their menu or are limited for space.

## Description

The Royston Single Basket Fryer offers great value for establishments that are limited on space but want to utilise the full benefits from a fryer

- Create a menu of delicious golden fried food that will appeal to all customers
- · Cook on order thanks to the quick recovery time of this commercial deep fryer
- Fry more food for faster and for cheaper

## **Additional Information**

Baskets :SingleManufacturer :RoystonOutput Kw :3Power :240V 15A 10HzProduct Depth :440Tank Capacity :6Product Height :305Product Width :285