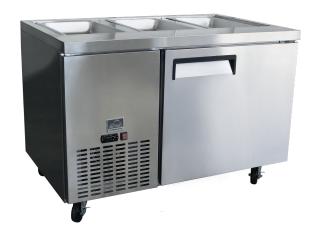

## Mitchel Refrigeration Single Door Noodle Bar

270 Litre Single Door Noodle bar. Powerful ventilated cooling system, self closing swing doors and an easy to read digital display and temperature controls.

## **Description**

The Mitchel Refrigeration N-B series Noodle Bars have a high powered ventilated cooling system to keep ingredients fresh and at a consistent temperature. The Single Door Noodle bar offers a spacious 270 litres of refrigeration volume and has fully adjustable shelves that can accomodate GN trays. The side mounted motor offers plenty of ventilation in limited spaces and the LED display with digital controls make the units extremely easy to operate. All Mitchel Refrigeration units use R134a Refrigerant compliant under Australian laws and regulations.