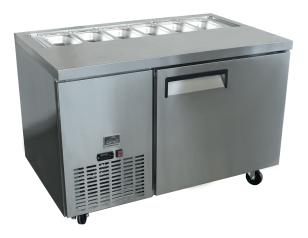

## Mitchel Refrigeration Single Door Sandwich Bar

270 Litre Single Door Salad/Sandwich bar. Powerful ventilated cooling system, self closing swing doors and an easy to read digital display and temperature controls.

## Description

The Mitchel Refrigeration S series Sandwich/Salad Bars have a high powered ventilated cooling system to keep ingredients fresh and at a consistent temperature. The Single Door Salad/Sandwich bar offers a spacious 270 litres of refrigeration volume and has fully adjustable shelves that can accomodate GN trays. The side mounted motor offers plenty of ventilation in limited spaces and the LED display with digital controls make the units extremely easy to operate. All Mitchel Refrigeration units use R134a Refrigerant compliant under Australian laws and regulations.