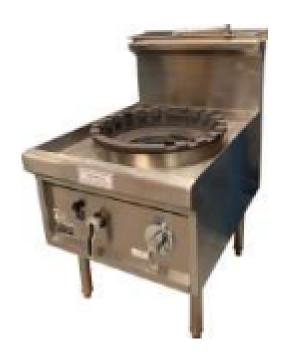

## SINGLE HOLE MAXI WOK

Stainless steel design – Heavy duty frame – Duck bill burner – High powered and even flame – Available in

Natural gas – Integrated food catcher and drainer – Energy efficient –Services : water inlet :12mm (1/2" BSP)

Outlet 32 mm (! ¼" BSP) water is not required for deck cooling water is for cleaning only : Gas 20 mm (3/4" BSP)

Easy to transport: removable legs, rings, splashback and shelf – Italian made gas controls and pilots – Easy to service – Readily available spare part