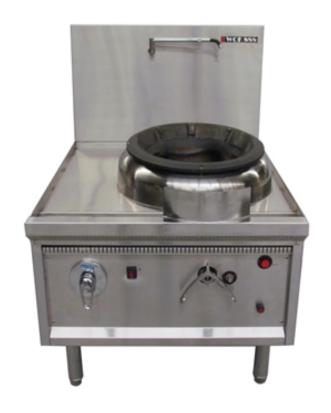

## Oxford Wok Single hole Turbo Jet waterless wok

Single hole turbo jet waterless wok

## **Description**

Single hole turbo jet waterless wok

- Stainless steel design
- Heavy duty frame
- · High powered and even flame
- Available in natural gas only
- Integrated food catcher and drainer
- Energy efficient design
- Easy to transport: removable legs, rings, splash back and shelf
- Italian made gas controls and pilots
- Easy to service
- 240V 10A 50Hz
- Readily available spare parts
- Service: Water: Inlet: 12mm (1/2? BSP) Outlet: 40mm (1 1/2? BSP); Gas: 3/4?