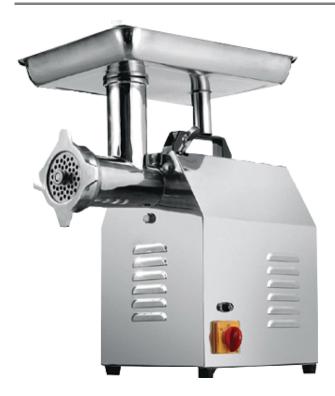

## Royston Size 12 Meat Mincer MM-12

Create perfect minces and let your dishes shine! The Royston Meat Mincer gives you high production capacity bundled with a heavy duty construction

## Description

Prepare the perfect mince ideal for pastas, burgers and even asian recipes. The automatic meat mincer allows you to create fresh mince that will elevate the quality of your dishes and preparations to new heights. Full stainless steel construction and a 120kg/hr capacity. Additional features include a forward/reverse function and overload protection for increased safety.