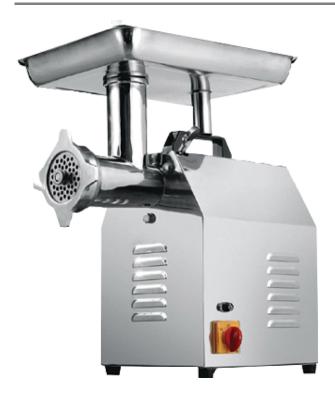

## Royston Size 22 Meat Mincer

Create perfect minces and let your dishes shine! The Royston Meat Mincer gives you high production capacity bundled with a heavy duty construction

## Description

Prepare the perfect mince ideal for pastas, burgers and even asian recipes. The automatic meat mincer allows you to create fresh mince that will elevate the quality of your dishes and preparations to new heights. Full stainless steel construction and a 220kg/hr capacity makes this mince a workhorse in the busiest of kitchens. Additional features include a forward/reverse function and overload protection for increased safety.