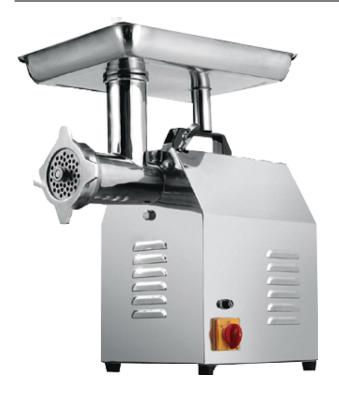

## Royston Size 22 Meat Mincer MM-22

## **Description**

Prepare the perfect mince ideal for pastas, burgers and even asian recipes. The automatic meat mincer allows you to create fresh mince that will elevate the quality of your dishes and preparations to new heights. Full stainless steel construction and a 220kg/hr capacity makes this mince a workhorse in the busiest of kitchens. Additional features include a forward/reverse function and overload protection for increased safety.