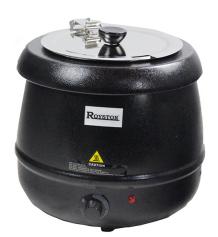

## Royston 10 LITER SOUP KETTLE

10L soup kettle with ample volume to heat and display your most popular soups, sauces and stews. Thermostat controls and heat resistant outer casing making this unit a breeze to operate and clean

## Description

Heat and display soups, gravies, stews and sauces in this 10 Litre soup kettle. With a convenient ladle hole, your contents remain protected from nasty elements that might get in were the lid left open. The simple thermostat controls that range from 30°C to 110°C allow you to set different temperatures for different contents: ensuring nothing ever burns or doesn't heat enough. The heat resistant outer casing makes it easier to handle the kettle even when it is turned on or in use.